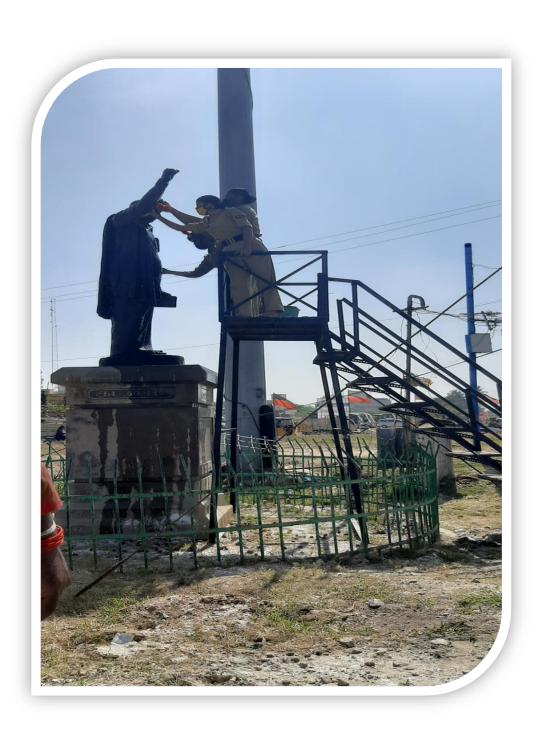

| UDUMALPET - 642 128                           |
| Service of the servic | 9                                             |

## Kamarajar Statue in Old Bus stand



### **Anna Statue in New Bus stand**



## Mahathma Gandhiji's Statue in Kuttai thidal



## Mahathma Gandhiji's Statue in Kuttai thidal



## Kamarajar Statue in Old Bus stand