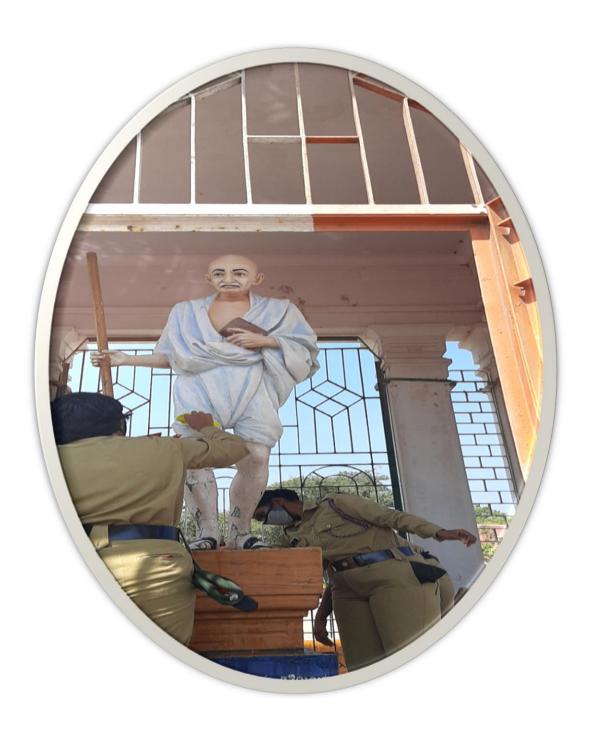

| UDUMALPET - 642 128                           |
| Service of the servic | 9                                             |

## Kamarajar Statue in Old Bus stand



### **Anna Statue in New Bus stand**



## Mahathma Gandhiji's Statue in Kuttai thidal



## Mahathma Gandhiji's Statue in Kuttai thidal



## Kamarajar Statue in Old Bus stand