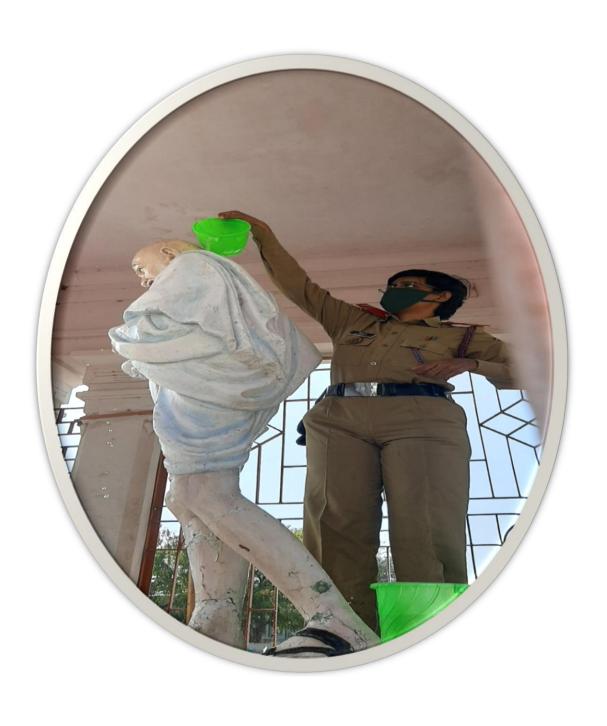

| UDUMALPET - 642 128                           |
| Service of the servic | 9                                             |

## Kamarajar Statue in Old Bus stand



### **Anna Statue in New Bus stand**



## Mahathma Gandhiji's Statue in Kuttai thidal



## Mahathma Gandhiji's Statue in Kuttai thidal



## Kamarajar Statue in Old Bus stand